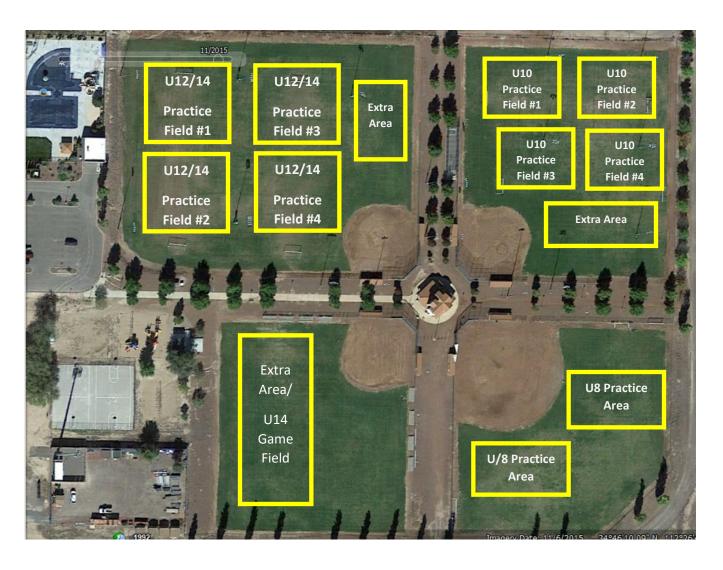

Extra Areas can be used by any team except on Saturday's.

For ages U10, U12 and U14 coaches may offer optional training on Fridays.